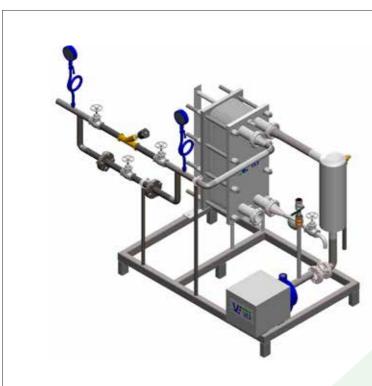

## **HOT WATER GENERATION SYSTEM**

(USING STEAM AS INDIRECT HEATING MEDIA WITH PISTON VALVEFOR PRESSURE TEMERATURE CONTROL)

| DIMENSION APPROX. ( MM) |      |      |     |  |
|-------------------------|------|------|-----|--|
| А                       | В    | С    | D   |  |
| 1900                    | 1500 | 1300 | 850 |  |

### BILL OF MATERIAL

| NAME                           | QTY.  | MOC    |
|--------------------------------|-------|--------|
| PLATE TYPE HEAT EXCHANGER      | 1 SET | SS 316 |
| BUFFER VESSEL                  | 1 SET | SS 304 |
| PISTON VALVE SYSTEM            | 1 SET | MS     |
| CONDENSATE TRAP ASSEMBLY       | 1 SET | MS     |
| INTER CONNECTING PIPELINE      | 1 SET | SS 304 |
| SKID FOR MOUNTING ALL SYSTEM   | 1 SET | SS 304 |
| MAKE UP WATER LINE ASSEMBLY    | 1 SET | SS 304 |
| PUMP FOR CIRCULATING HOT WATER | 1 SET | SS 304 |

#### **APPLICATION:-**

<u>~</u>

\* For supply of hot water at precise temerature used for heating of pharma solution milk,cream,juice,sugar syrup,beer, wine, chamical solution, swimming pool & hot water supply to hotel and hospital.