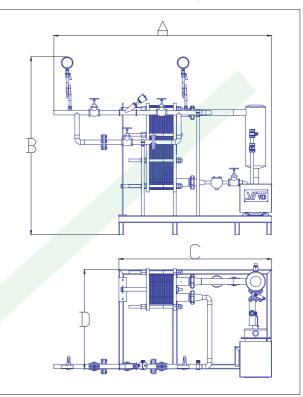

## **HOT WATER GENERATION SYSTEM**

(USING STEAM AS INDIRECT HEATING MEDIA WITH PISTON VALVEFOR PRESSURE TEMERATURE CONTROL)

| DIMENSION APPROX. ( MM) |      |      |     |  |
|-------------------------|------|------|-----|--|
| А                       | В    | С    | D   |  |
| 1900                    | 1500 | 1300 | 850 |  |